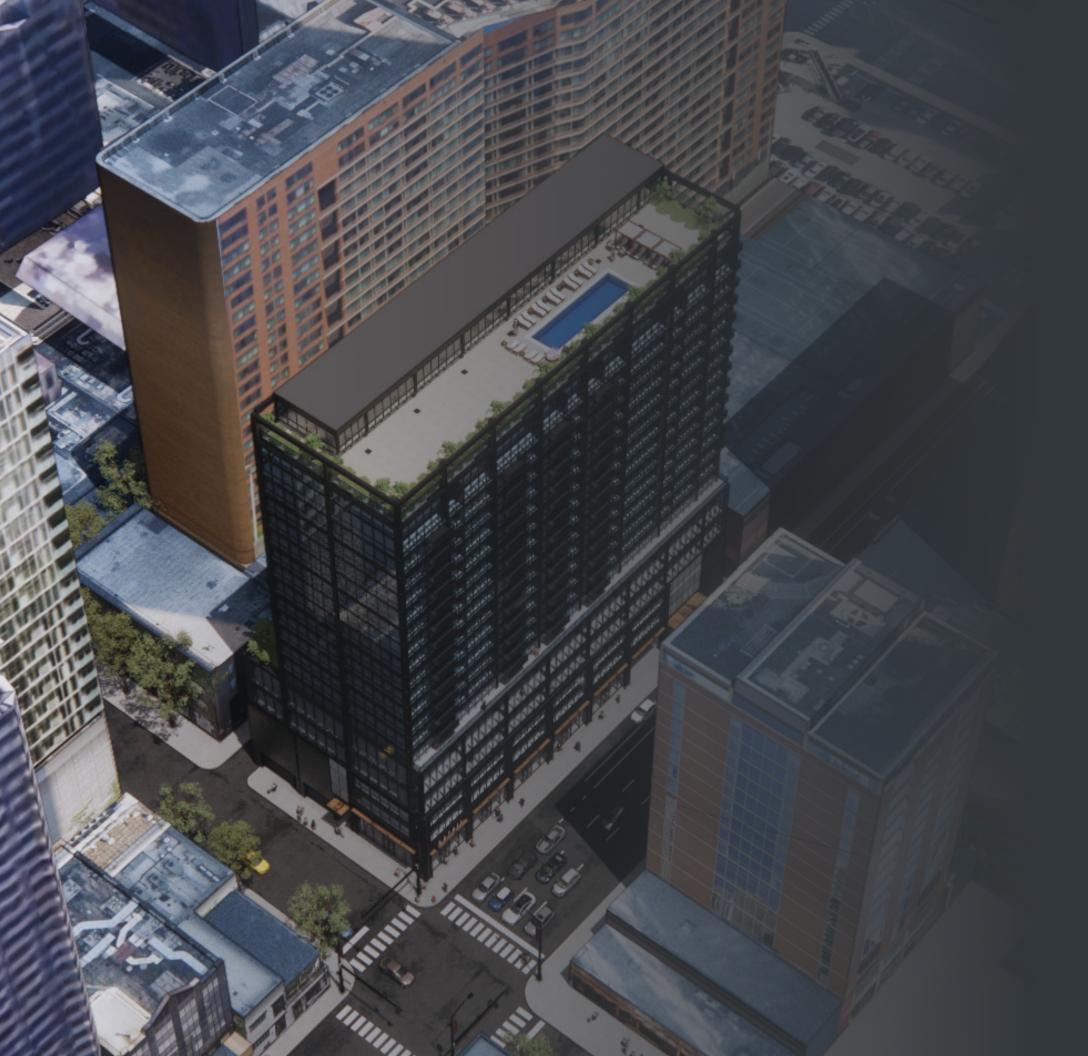

### 535 N. ST. CLAIR

is a new construction mixed-use development, designed by Norr, consisting of 248 luxury residential units, 39,310 RSF of office space, 7,630 SF of ground floor retail and 3 levels of parking.

Located at the northeast corner of St. Clair and Grand Avenue just east of Michigan Avenue in Streeterville.

Streeterville is a densely developed residential, commercial and entertainment neighborhood that is located between two of Chicago's top tourist destinations, The Magnificent Mile (22 Million visitors per year) and Navy Pier (9 Million visitors per year).