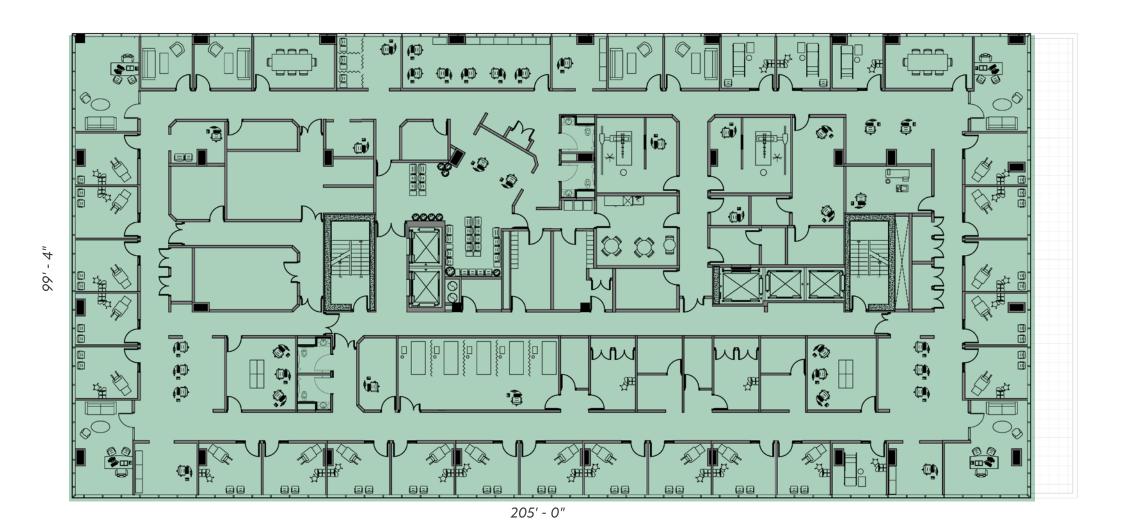

## MEDICAL FLOOR PLAN

#### 39,310 RSF contiguous vacancy

Private elevators exclusive to office occupants

St. Clair Street

24 exam rooms

4 executive offices

2 conference rooms

4 consult rooms

2 operating rooms

2 x-ray rooms

3 nurses stations

Ample support staff space

Reception

Waiting room

Employee break room

Private terrace access