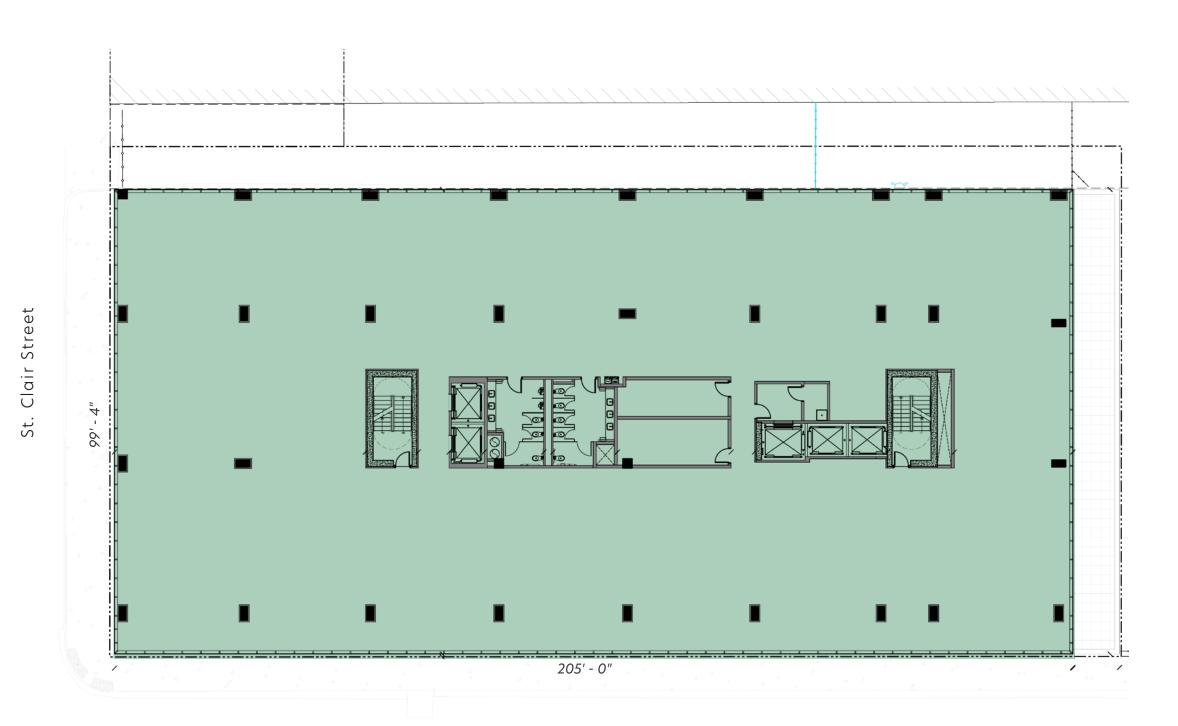

19,655 SF Floors 4 & 5

11' 6" Frontage St. Clair Street

# OFFICE FLOOR PLAN

19,655 SF Floors 4 & 5

39,310 RSF contiguous vacancy

Private elevators exclusive to office occupants