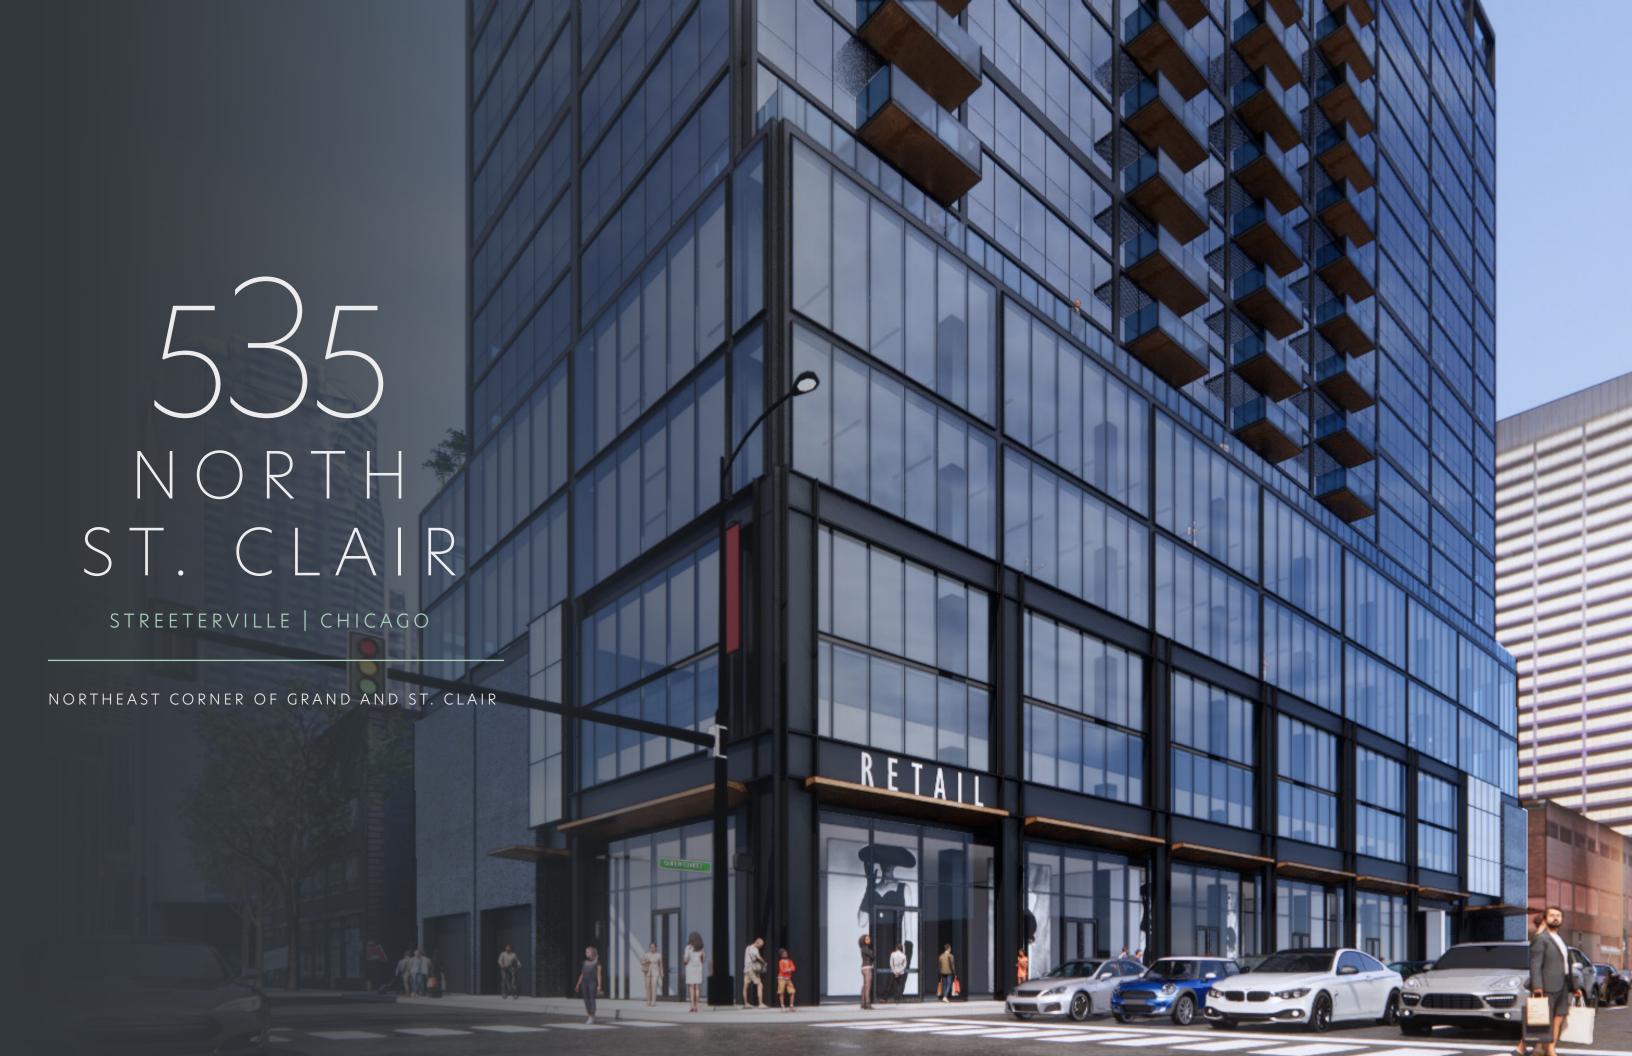

### 535 N. ST. CLAIR

is a new construction mixed-use development, designed by Norr, consisting of 248 luxury residential units, 39,310 RSF of office space, 7,630 SF of ground floor retail and 3 levels of parking.

Located at the northeast corner of St. Clair and Grand Avenue just east of Michigan Avenue in Streeterville.

Streeterville is a densely developed residential, commercial and entertainment neighborhood that is located between two of Chicago's top tourist destinations, The Magnificent Mile (22 Million visitors per year) and Navy Pier (9 Million visitors per year).