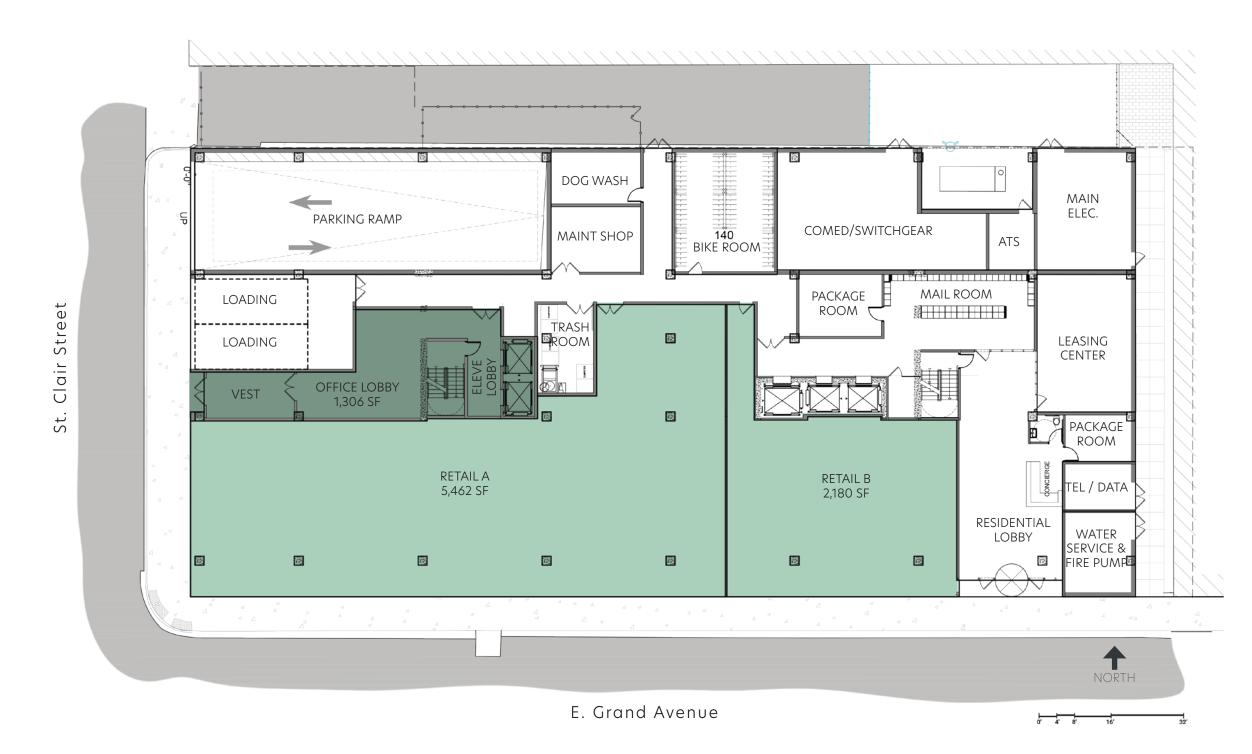

# SCENARIO 1: RETAIL & OFFICE OCCUPIER

Office/Medical

8,948 SF Ground Floor

40' 6" Frontage St. Clair Street

164' Frontage E. Grand Avenue

Private elevators to the office space

140 DOG WASH MAIN ELEC. PARKING RAMP COMED/SWITCHGEAR MAINT SHOP BIKE ROOM MAIL ROOM PACKAGE ROOM 5 LOADING Clair Street 额 LEASING LOADING CENTER 125 额 PACKAGE ROOM RETAIL A 6,768 SF RETAIL B TEL / DATA 2,180 SF RESIDENTIAL WATER LOBBY SERVICE & 额 鑁 鑁 讖 FIRE PUMP NORTH E. Grand Avenue

## SCENARIO 2: RETAIL SPACE & SEPARATE PRIVATE OFFICE LOBBY

Retail / Restaurant

7,642 SF Ground Floor - Divisible

38' Frontage St. Clair Street

164' Frontage E. Grand Avenue

Office

1,306 SF
Ground Floor - Dedicated Office
Entrance