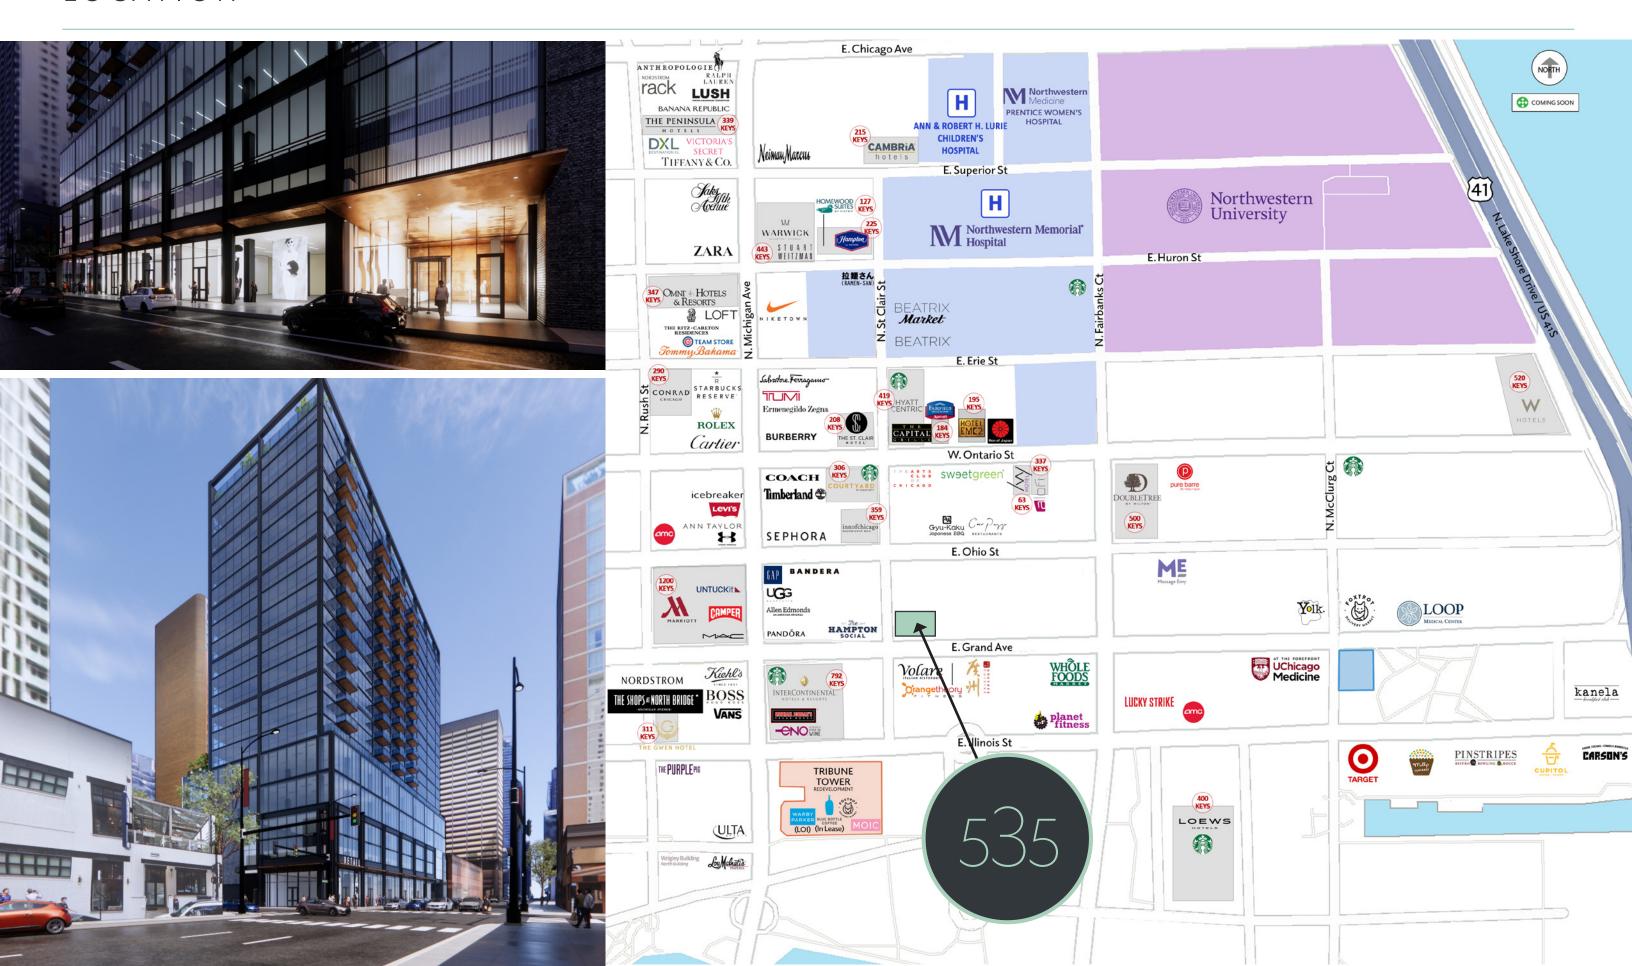

Located at the northeast corner of St. Clair and Grand Avenue just east of Michigan Avenue in Streeterville.

Streeterville is a densely developed residential, commercial and entertainment neighborhood that is located between two of Chicago's top tourist destinations, The Magnificent Mile (22 Million visitors per year) and Navy Pier (9 Million visitors per year).

The submarket is home to Northwestern
Memorial Hospital and the School of Medicine
(+7,000 employees), as well as Ann & Robert H.
Lurie Children's Hospital (+4,000 employees),
which continue to drive a strong daytime
population.

## LOCATION

OFFICE INQUIRIES

ADAM PINES adam@mad-rose.com | 847.814.1049

MATT PISTORIO matt@mad-rose.com | 847.924.3952

ABBY McFADYEN abby@mad-rose.com | 312.316.1583

RETAIL INQUIRIES

A-R-C REAL ESTATE

ANTHONY CAMPAGNI ac@arcregrp.com | 847.651.8669

ELAN RASANSKY elan@arcregrp.com | 414.380.1555

DEVELOPED BY