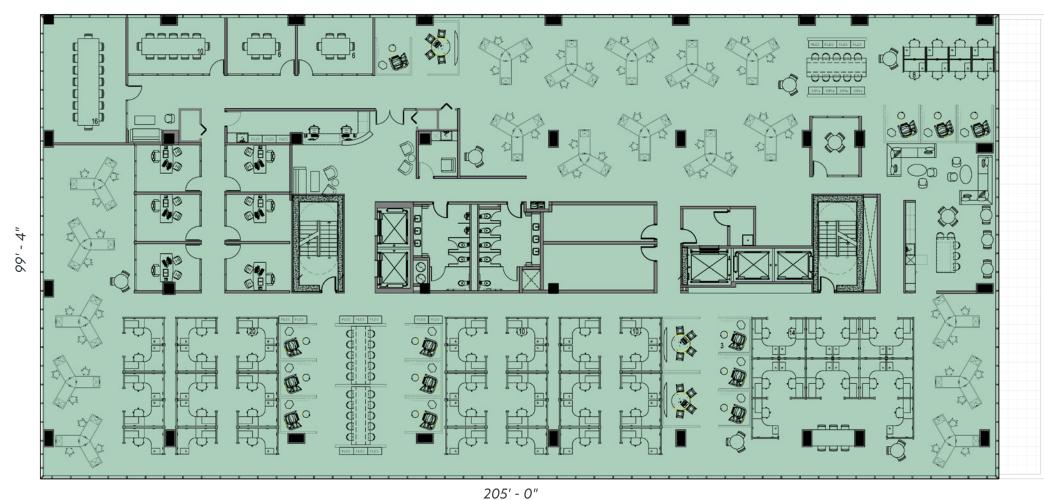

# OFFICE FLOOR PLAN

# 19,655 SF Floors 4 & 5

39,310 RSF contiguous vacancy

Private elevators exclusive to office occupants

6 private offices

4 conference rooms

2 huddle rooms

111 workstations

168 RSF per employee

Open soft seating throughout

St. Clair Street

Large kitchen and social space

Private terrace access