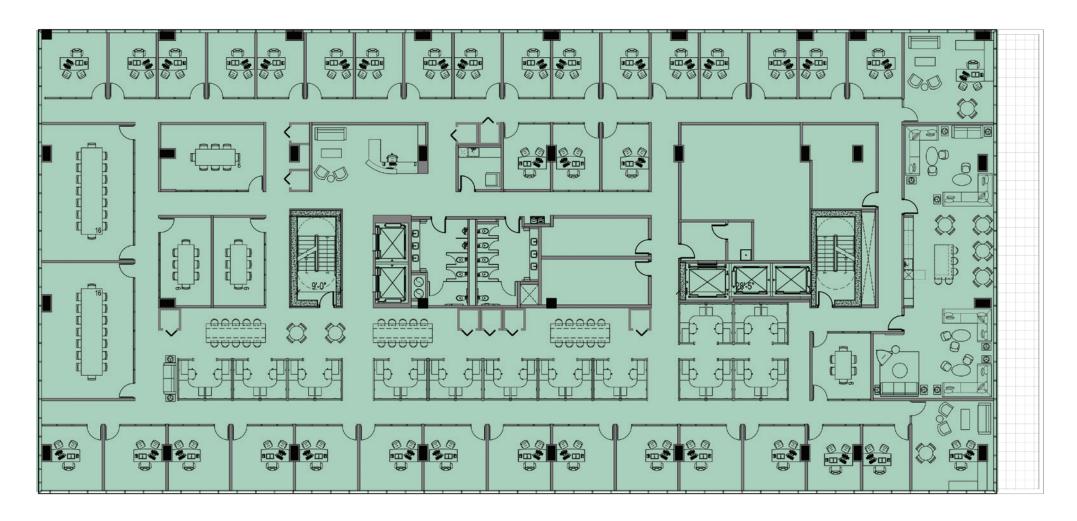

## LEGAL OFFICE FLOOR PLAN

# 19,655 SF Floors 4 & 5

39,310 RSF contiguous vacancy

Private elevators exclusive to office occupants

36 private offices

24 workstations

6 conference rooms

Private terrace access

St. Clair Street