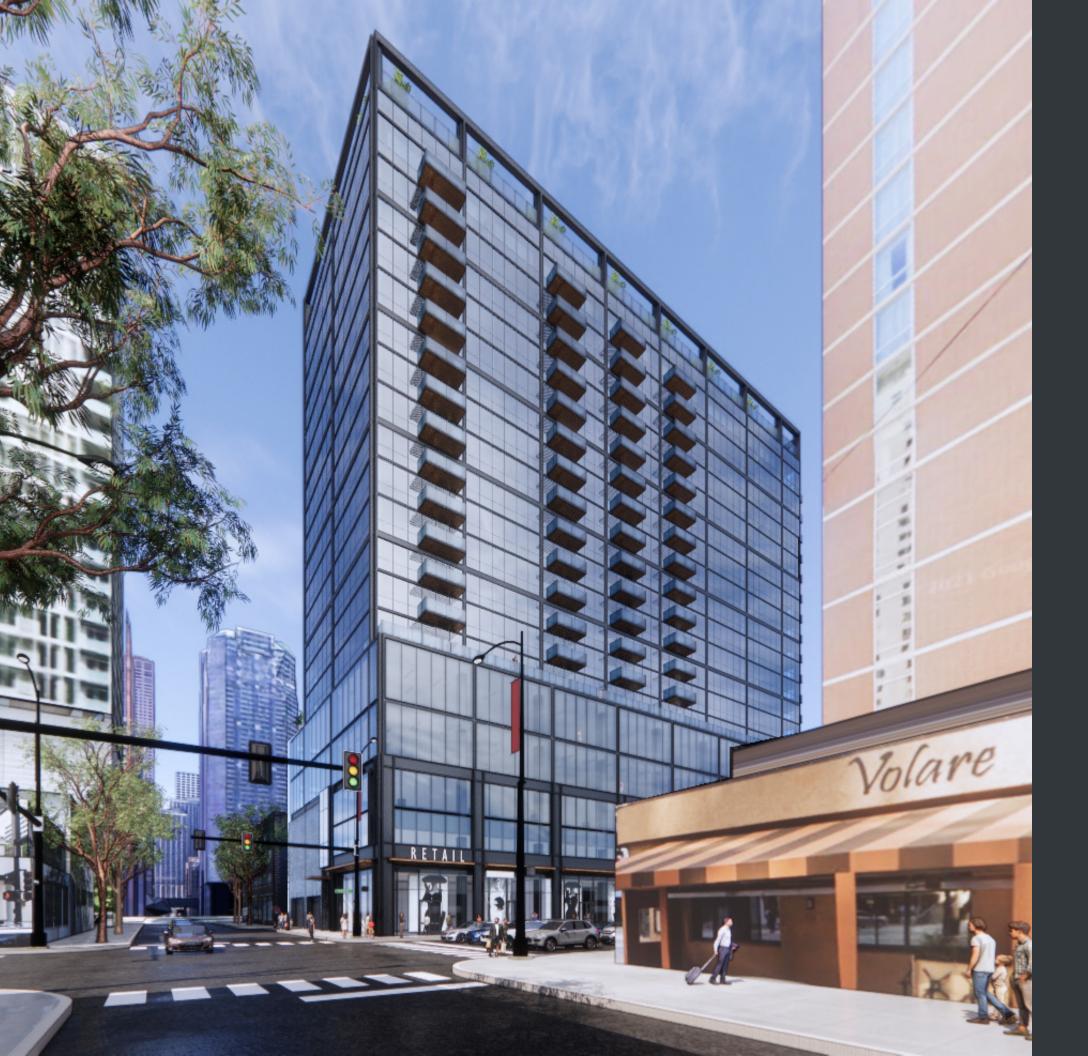

### 535 N. ST. CLAIR

is a new construction mixed-use development, designed by Norr, consisting of 248 luxury residential units, 39,310 RSF of office space, 7,630 SF of ground floor retail and 3 levels of parking.

Located at the northeast corner of St. Clair and Grand Avenue just east of Michigan Avenue in Streeterville.

Streeterville is a densely developed residential, commercial and entertainment neighborhood that is located between two of Chicago's top tourist destinations, The Magnificent Mile (22 Million visitors per year) and Navy Pier (9 Million visitors per year).