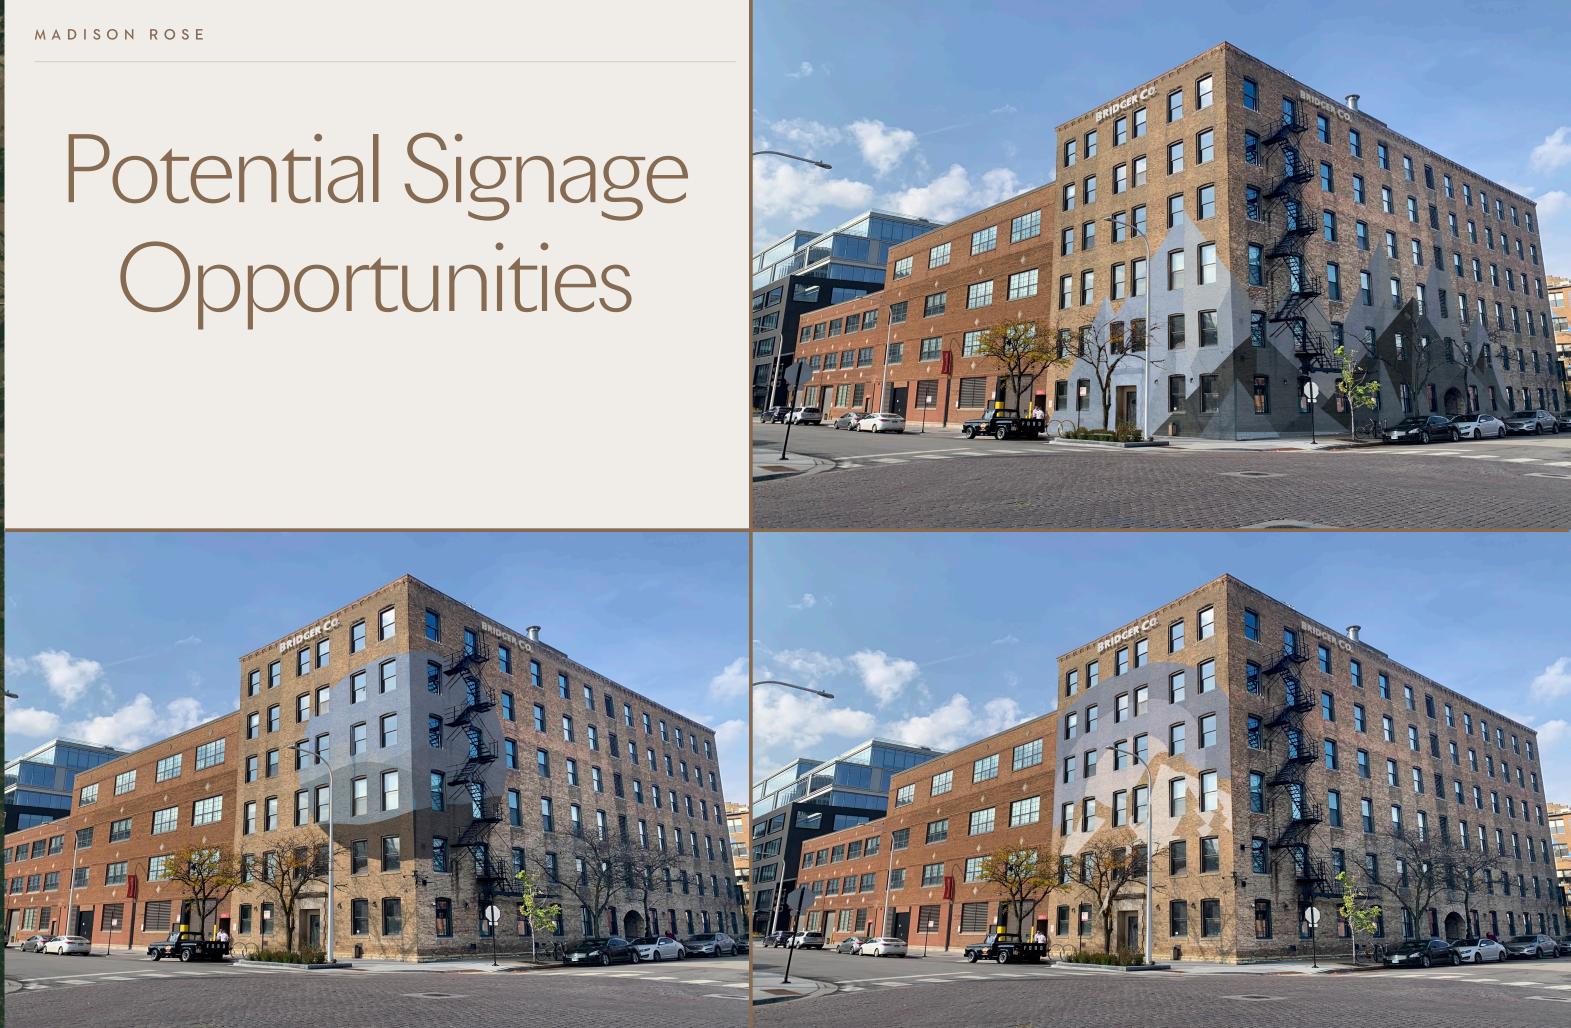

## The Structure

- Original brick and timber construction —
- Building top signage with unparalleled visibility —
- Facade mural opportunity facing east to the city —
- Warehouse style windows creating a genuine loft environment
- Available first floor industrial space with 18' ceilings