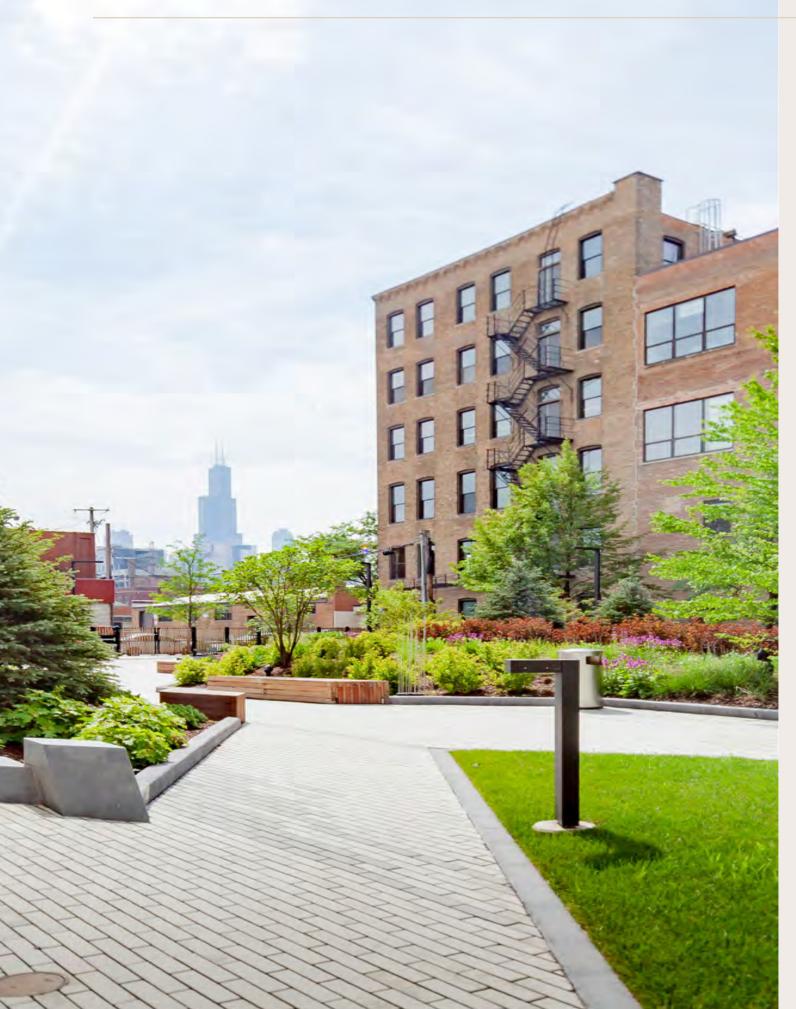

### Amenities

- Private outdoor courtyard space north of the building
- Full access to LifeStart fitness and amenity center at 1330 W Fulton, which was developed by Sterling Bay and delivered in 2018
- 4th floor tenant exclusive patio opportunity
- Main indoor staircase available via direct entrance on Fulton Street to decrease elevator traffic
- Currently no office co-tenants, therefore minimizing contact exposure
- Shuttle service to Ogilvie Transportation Center \_