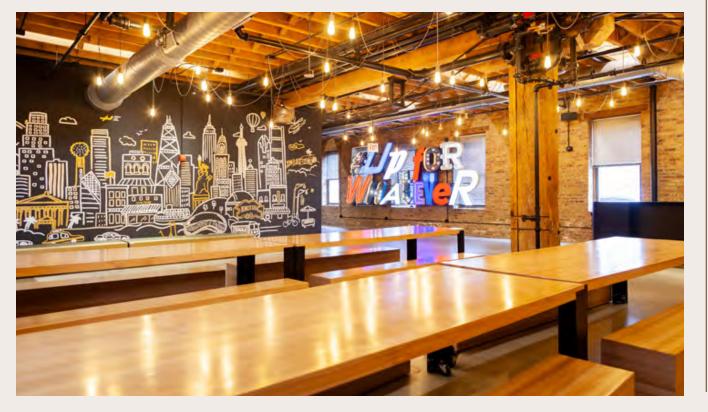

### Amenities

- Private outdoor courtyard space north of the building
- Full access to LifeStart fitness and amenity center at 1330 W Fulton, which was developed by Sterling Bay and delivered in 2018
- 4th floor tenant exclusive patio opportunity
- Main indoor staircase available via direct entrance on Fulton Street to decrease elevator traffic
- Currently no office co-tenants, therefore minimizing contact exposure
- Shuttle service to Ogilvie Transportation Center \_