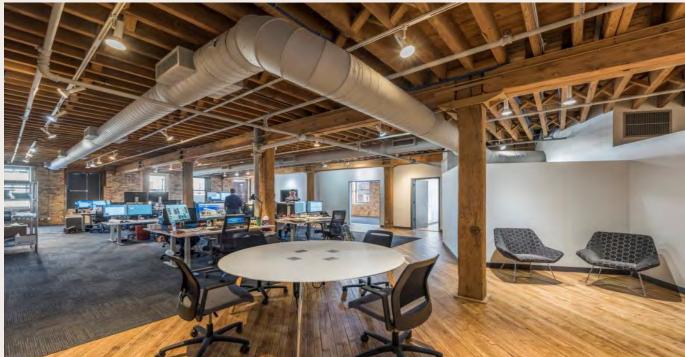

## The Structure

- Original brick and timber construction —
- Building top signage with unparalleled visibility —
- Facade mural opportunity facing east to the city —
- Warehouse style windows creating a genuine loft environment
- Available first floor industrial space with 18' ceilings