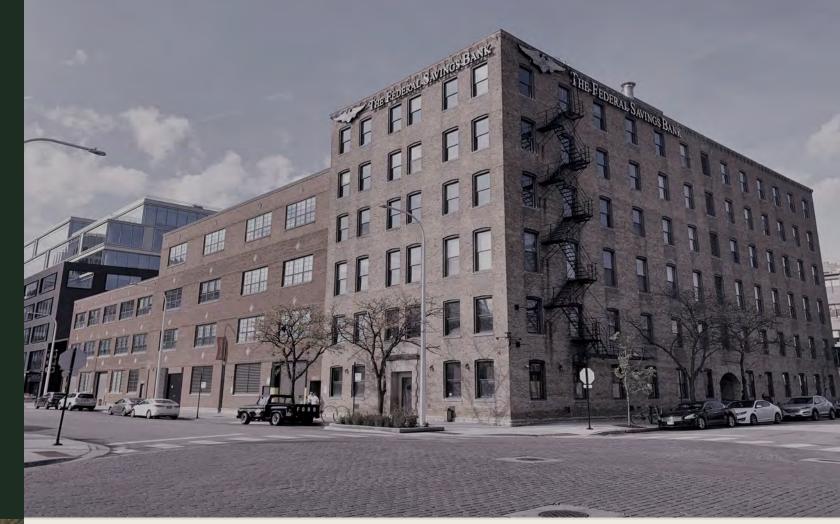

## OUR MISSION

The Fulton Market District has quickly become the most prestigious neighborhood in Chicago for restaurants, hotels, and now office tenants. Originally built in 1916 to house a Chicago Fire station, 1320 W Fulton Street features the authentic character and grit that today's office tenants have grown to love. As the Fulton Market District continues to redevelop, this building is a unique and timeless office opportunity at an unmatched price point.

## The Structure

- Original brick and timber construction —
- Building top signage with unparalleled visibility —
- Facade mural opportunity facing east to the city —
- Warehouse style windows creating a genuine loft environment
- Available first floor industrial space with 18' ceilings