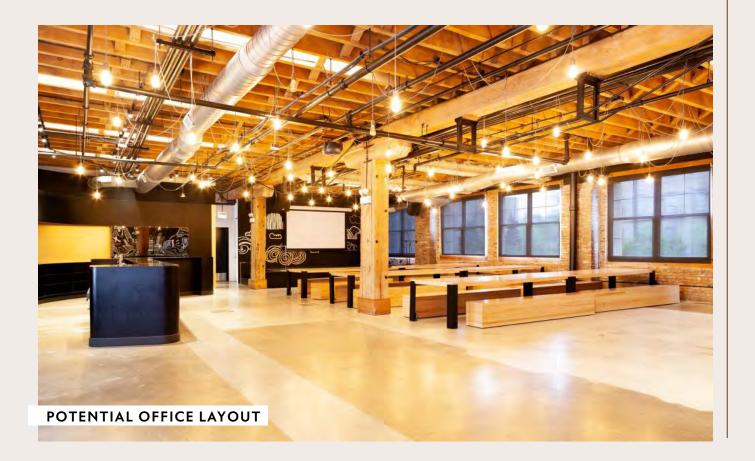

**1320 W Fulton Market** 





# MADISON

ROSE

# 1320 W Fulton Market





# 6i]`X]b[ : YUhi fYg

| Ownership:      | Alvarez & Marsa  |
|-----------------|------------------|
| Building Size:  | 121,000 SF       |
| Year Built:     | 1916             |
| Ceiling Height: | 12 Feet          |
| :`ccfd`UhY:     | 25,000 SF        |
| Contiguous:     | 65,000 SF availa |
| Parking:        | 166 on-site park |
|                 |                  |

#### al

#### lable Q1 2021

#### king spaces





## OUR MISSION

The Fulton Market District has quickly become the most prestigious neighborhood in Chicago for restaurants, hotels, and now office tenants. Originally built in 1916 to house a Chicago Fire station, 1320 W Fulton Street features the authentic character and grit that today's office tenants have grown to love. As the Fulton Market District continues to redevelop, this building is a unique and timeless office opportunity at an unmatched price point.

#### Suite 200B, 220B - 25,196 SF

Mock-up floor plan





## The Structure

- Original brick and timber construction —
- Building top signage with unparalleled visibility —
- Facade mural opportunity facing east to the city —
- Warehouse style windows creating a genuine loft environment
- Available first floor industrial space w