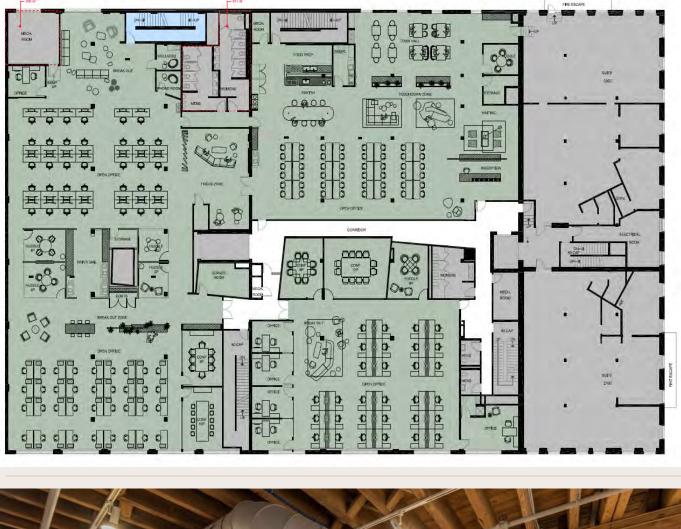

uilt:     | 1916             |
| Ceiling Height: | 12 Feet          |
| :`ccfd`UhY:     | 25,000 SF        |
| Contiguous:     | 65,000 SF availa |
| Parking:        | 166 on-site park |
|                 |                  |

#### al

#### lable Q1 2021

#### king spaces





## OUR MISSION

The Fulton Market District has quickly become the most prestigious neighborhood in Chicago for restaurants, hotels, and now office tenants. Originally built in 1916 to house a Chicago Fire station, 1320 W Fulton Street features the authentic character and grit that today's office tenants have grown to love. As the Fulton Market District continues to redevelop, this building is a unique and timeless office opportunity at an unmatched price point.

#### Suite 200B, 220B - 25,196 SF

Mock-up floor plan





## The Structure

- Original brick and timber construction —
- Building top signage with unparalleled visibility —
- Facade mural opportunity facing east to the city —
- Warehouse style windows creating a genuine loft environment
- Available first floor industrial space with 18' ceilings





### Amenities

- Private outdoor courtyard space north of the building
- Full access to LifeStart fitness and amenity center at 1330 W Fulton, which was developed by Sterling Bay and delivered in 2018
- 4th floor tenant exclusive patio opportunity
- Main indoor staircase available via direct entrance on Fulton Street to decrease elevator traffic
- Currently no office co-tenants, therefore minimizing contact exposure
- Shuttle service to Ogilvie Transportation Center \_









# WORK. LIFE. BALAN