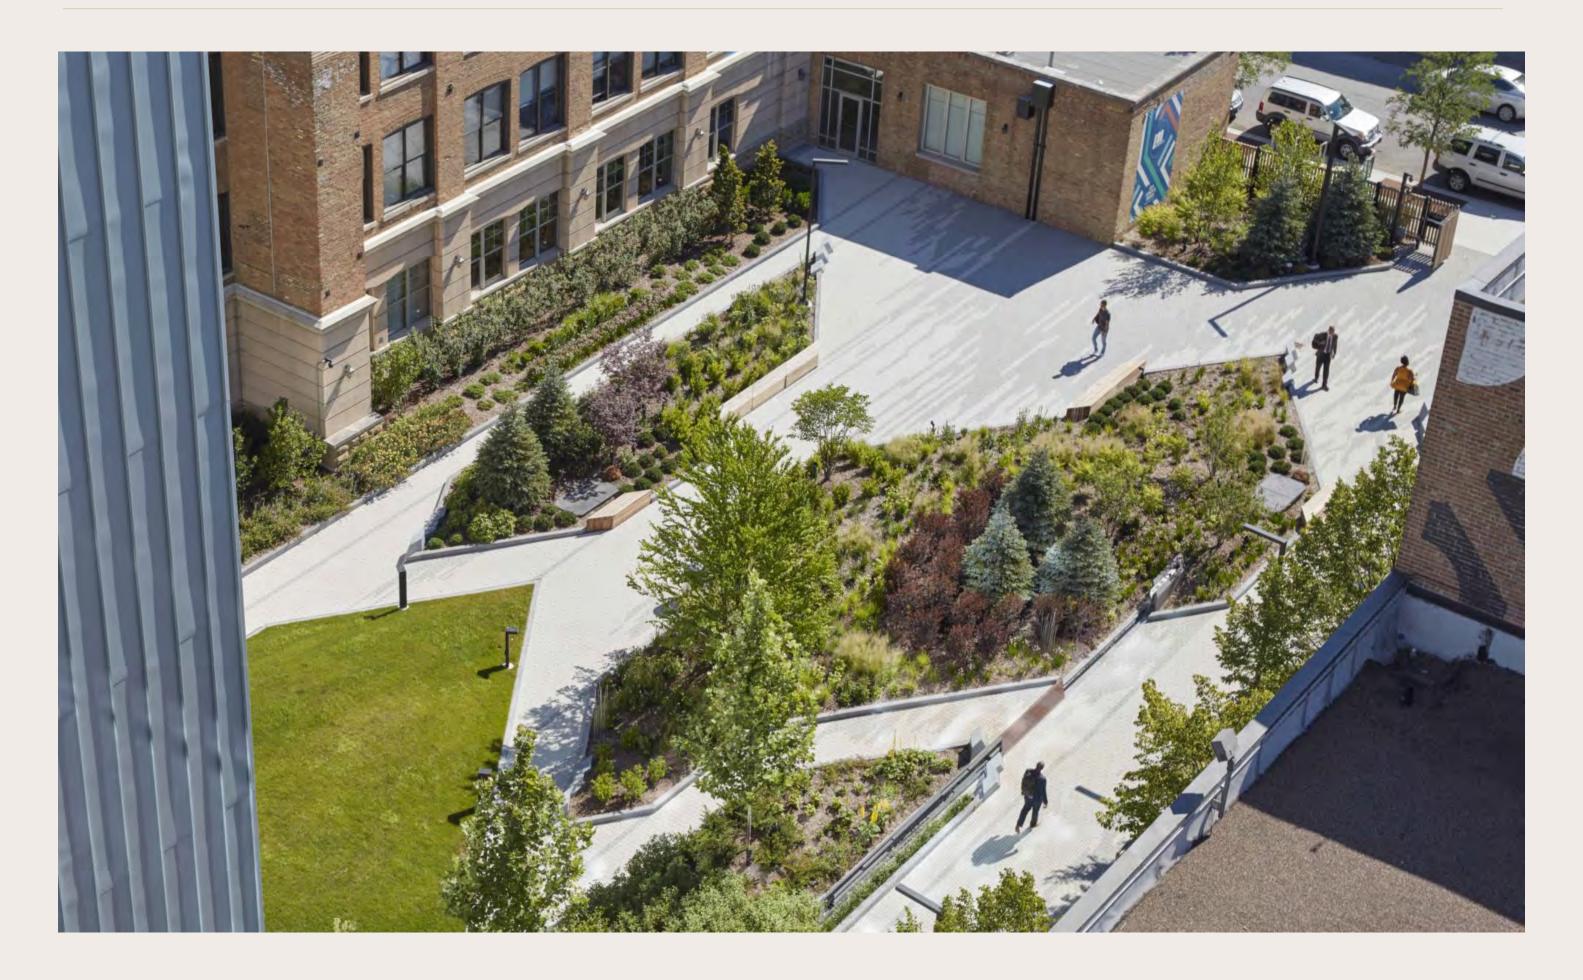

### Amenities

- Private outdoor courtyard space north of the building
- Full access to LifeStart fitness and amenity center at 1330 W Fulton, which was developed by Sterling Bay and delivered in 2018
- 4th floor tenant exclusive patio opportunity
- Main indoor staircase available via direct entrance on Fulton Street to decrease elevator traffic
- Currently no office co-tenants, therefore minimizing contact exposure
- Shuttle service to Ogilvie Transportation Center \_