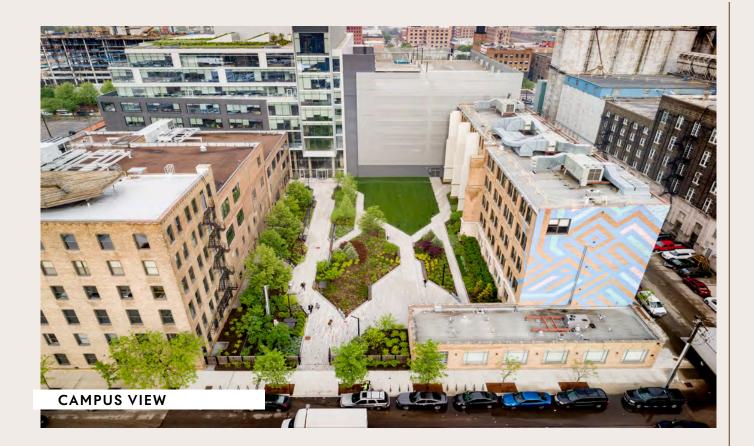

### Amenities

- Private outdoor courtyard space north of the building
- Full access to LifeStart fitness and amenity center at 1330 W Fulton, which was developed by Sterling Bay and delivered in 2018
- 4th floor tenant exclusive patio opportunity
- Main indoor staircase available via direct entrance on Fulton Street to decrease elevator traffic
- Currently no office co-tenants, therefore minimizing contact exposure
- Shuttle service to Ogilvie Transportation Center \_