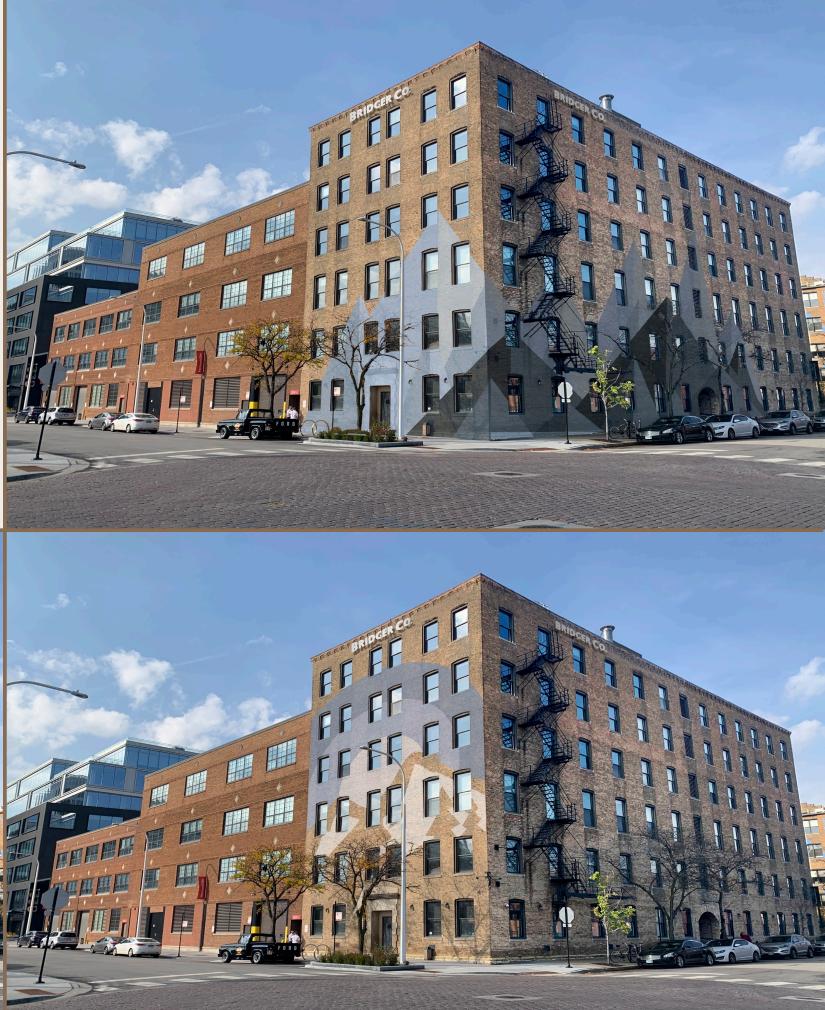

## The Structure

- Original brick and timber construction —
- Building top signage with unparalleled visibility —
- Facade mural opportunity facing east to the city —
- Warehouse style windows creating a genuine loft environment
- Available first floor industrial space with 18' ceilings